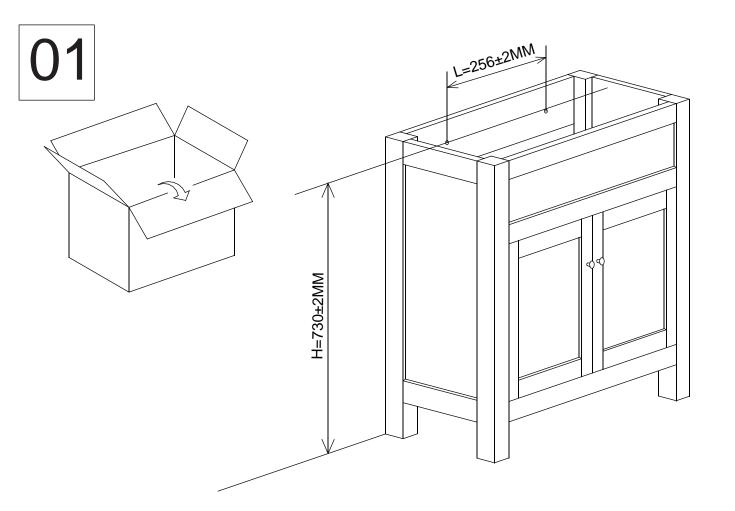

ease read these instructions thoroughly and retain for future reference
- Please check for pipes and cables before drilling the wall

#### Tools required(Tools not provided)



Important information Please read carefully. Keep this information for further reference. Serious or fatal crushing injuries can occur if furniture is not secured correctly. To prevent furniture from tipping over it must be permanently fixed to the wall. Fittings for the wall are not included since different wall materials require different types of fittings.

Fittings for the wall are not included since different wall materials require different types of fittings. Use fittings suitable for the walls in your home. For advice on suitable fittings, contact your local dealer.



## Installation

## Gap Adjustment









## Please note - wall fixings are not supplied These can be purchased from a local DIY store





### **Cleaning**



- -Clean with a soft cloth & warm soapy water only
- -Do not use abrasive cleaning agents
- -Dry unit with a cloth after use



#### For more information

- · visit betterbathrooms.com
- · email customerservices@buyitdirect.co.uk
- call 03303903062
- write to Trident Business Park, Neptune Way, Huddersfield, HD2 1UA