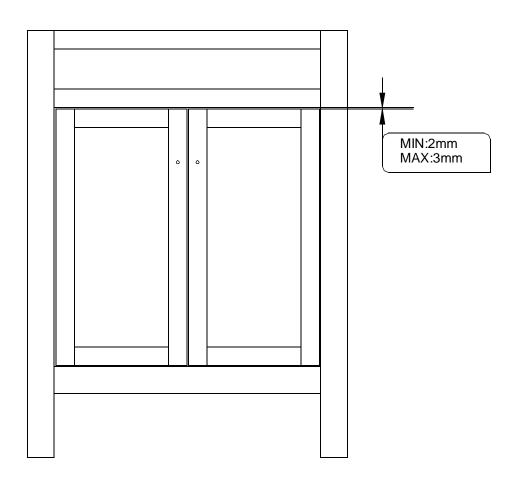

- Please read these instructions thoroughly and retain for future reference
- Please check for pipes and cables before drilling the wall

#### Tools required(Tools not provided)



Important information Please read carefully. Keep this information for further reference. Serious or fatal crushing injuries can occur if furniture is not secured correctly. To prevent furniture from tipping over it must be permanently fixed to the wall. Fittings for the wall are not included since different wall materials require different types of fittings.

Fittings for the wall are not included since different wall materials require different types of fittings. Use fittings suitable for the walls in your home. For advice on suitable fittings, contact your local dealer.



## Installation

## Gap Adjustment









## Please note - wall fixings are not supplied These can be purchased from a local DIY store





### **Cleaning**



- -Clean with a soft cloth & warm soapy water only
- -Do not use abrasive cleaning agents
- -Dry unit with a cloth after use



#### For more information

- · visit betterbathrooms.com
- · email customerservices@buyitdirect.co.uk
- call 03303903062
- write to Trident Business Park, Neptune Way, Huddersfield, HD2 1UA