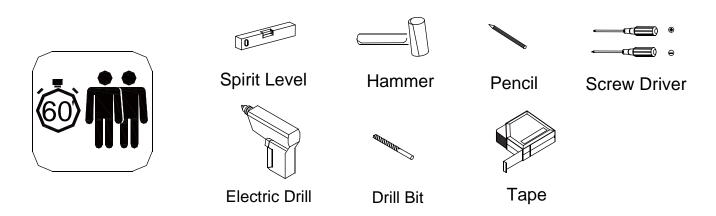

#### Tools required(Tools not provided)

Important information Please read carefully. Keep this information for further reference. Serious or fatal crushing injuries can occur if furniture is not secured correctly. To prevent furniture from tipping over it must be permanently fixed to the wall. Fittings for the wall are not included since different wall materials require different types of fittings.