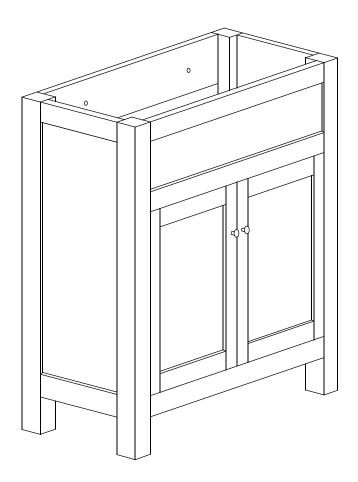

# Avebury 600mm Vanity Unit BeBa\_27033/BeBa\_27034/BeBa\_27035

- Multi-person assembly
- We always recommend using professional tradespeople to install your product