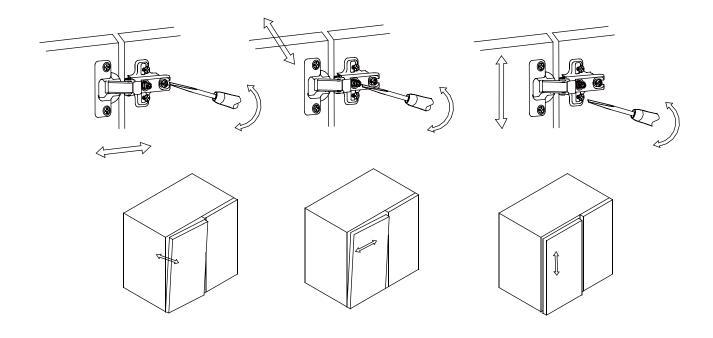

Please read these instructions thoroughly and retain for future reference
- Please check for pipes and cables before drilling the wall

#### Tools required(Tools not provided)



Important information Please read carefully. Keep this information for further reference. Serious or fatal crushing injuries can occur if furniture is not secured correctly. To prevent furniture from tipping over it must be permanently fixed to the wall. Fittings for the wall are not included since different wall materials require different types of fittings.

Fittings for the wall are not included since different wall materials require different types of fittings. Use fittings suitable for the walls in your home. For advice on suitable fittings, contact your local dealer.



## Installation

## Gap Adjustment









## Please note - wall fixings are not supplied These can be purchased from a local DIY store





### **Cleaning**



- -Clean with a soft cloth & warm soapy water only
- -Do not use abrasive cleaning agents
- -Dry unit with a cloth after use



#### For more information

- · visit betterbathrooms.com
- · email customerservices@buyitdirect.co.uk
- call 03303903062
- write to Trident Business Park, Neptune Way, Huddersfield, HD2 1UA