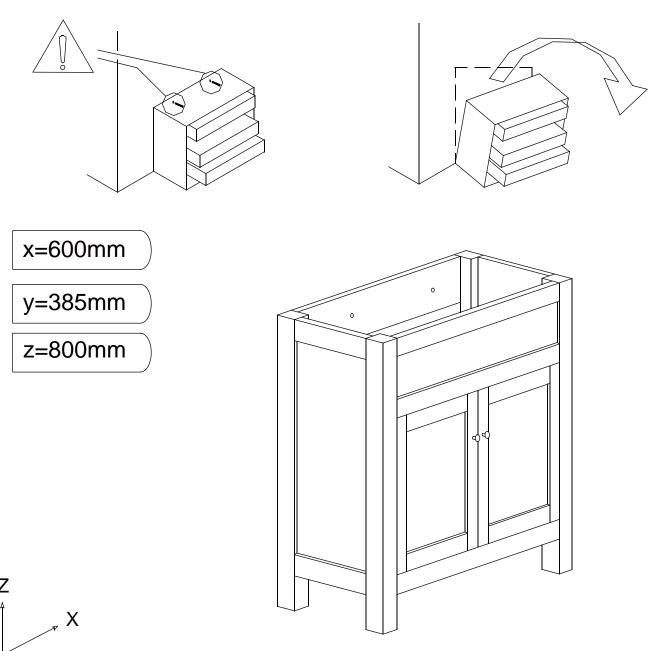

#### Tools required(Tools not provided)

Important information Please read carefully. Keep this information for further reference. Serious or fatal crushing injuries can occur if furniture is not secured correctly. To prevent furniture from tipping over it must be permanently fixed to the wall. Fittings for the wall are not included since different wall materials require different types of fittings.

Fittings for the wall are not included since different wall materials require different types of fittings. Use fittings suitable for the walls in your home. For advice on suitable fittings, contact your local dealer.

## Please note - wall fixings are not supplied These can be purchased from a local DIY store